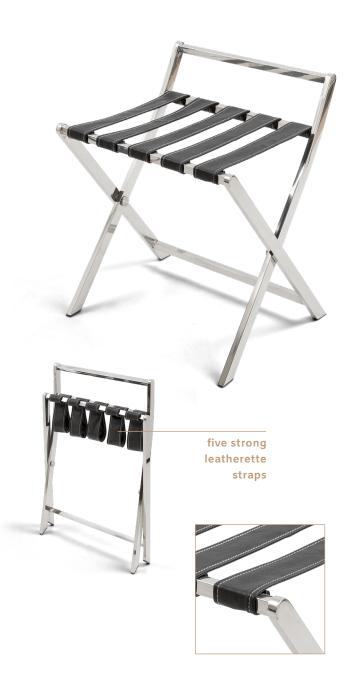

### robust foldable polished luggage rack

#### **Features**

- strong polished stainless steel frame
- rectangular tube design
- five strong leatherette straps
- nylon seatbelt inside for maximum stability
- plastic feet cap floor protectors mounted

#### Extra information

colour / material polished stainless steel with

black leatherette straps